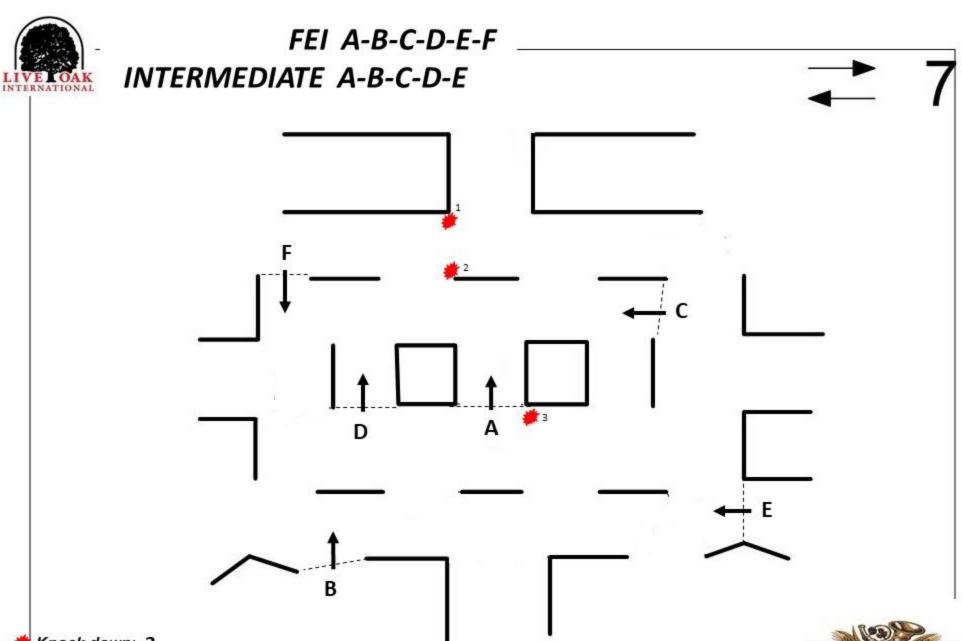

## FEI A-B-C-D-E-F INTERMEDIATE A-B-C-D-E





## FEI A-B-C-D-E-F 6







Knock down: 3

## **Live Oak International 2019**

## **Course Details MARATHON**



|              |       | Section A |        |                 | Section T    |        | Section B    |         |        |                 |              |
|--------------|-------|-----------|--------|-----------------|--------------|--------|--------------|---------|--------|-----------------|--------------|
| Class        | Group | Speed     | Length | Minimum<br>Time | Time allowed | Length | Time allowed | Speed   | Length | Minimum<br>Time | Time allowed |
| Intermediate | Pony  | 14 km/h   | 4250 m | 16.13           | - 18:13      | 1000 m | 12:00        | 13 km/h | 6895 m | 28:50 -         | 33:50*       |
|              | Horse | 15 km/h   | 4250 m | 15:00           | - 17:00      | 1000 m | 10:00