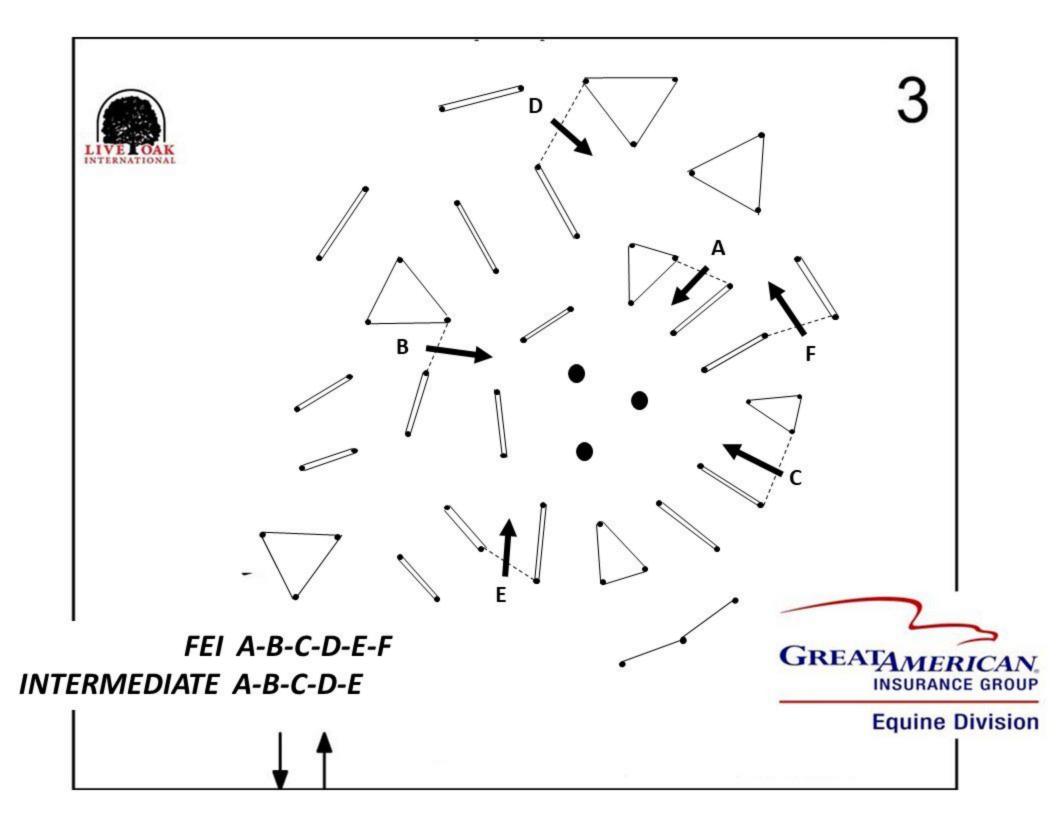

## FEI A-B-C-D-E-F INTERMEDIATE A-B-C-D-E





## FEI A-B-C-D-E-F 6







Knock down: 3

## **Live Oak International 2019**

## **Course Details MARATHON**



|              |       | Section A |        |                 | Section T    |        | Section B    |         |        |                 |              |
|--------------|-------|-----------|--------|-----------------|--------------|--------|--------------|---------|--------|-----------------|--------------|
| Class        | Group | Speed     | Length | Minimum<br>Time | Time allowed | Length | Time allowed | Speed   | Length | Minimum<br>Time | Time allowed |
| Intermediate | Pony  | 14 km/h   | 4250 m | 16.13           | - 18:13      | 1000 m | 12:00        | 13 km/h | 6895 m | 28:50 -         | 33:50*       |
|