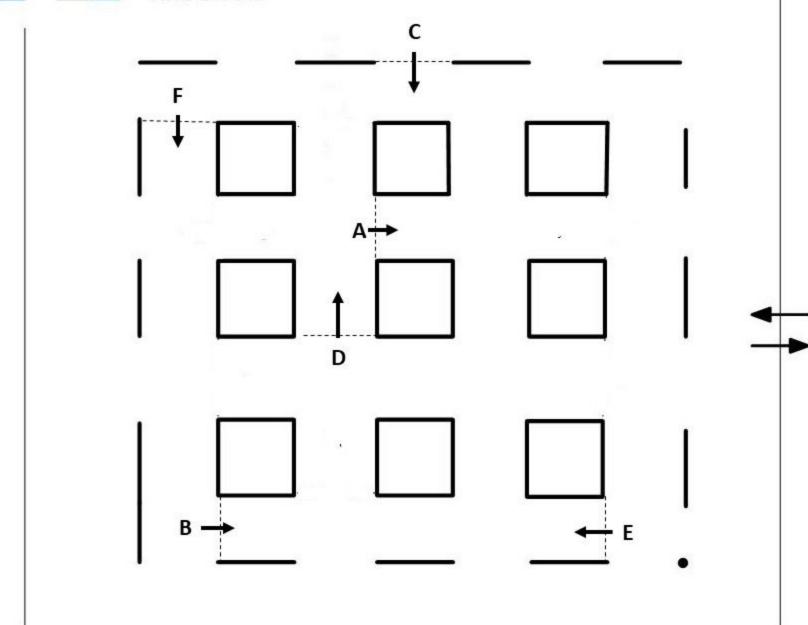

## FEI A-B-C-D-E-F INTERMEDIATE A-B-C-D-E





## FEI A-B-C-D-E-F 6







Knock down: 3

## **Live Oak International 2019**

## **Course Details MARATHON**



|              |       | Section A |        |                 | Section T    |        | Section B    |         |        |                 |              |
|--------------|-------|-----------|--------|-----------------|--------------|--------|--------------|---------|--------|-----------------|--------------|
| Class        | Group | Speed     | Length | Minimum<br>Time | Time allowed | Length | Time allowed | Speed   | Length | Minimum<br>Time | Time allowed |
| Intermediate | Pony  | 14 km/h   | 4250 m | 16.13           | - 18:13      | 1000 m | 12:00        | 13 km/h | 6895 m | 28:50 -         | 33:50*       |
|              | Horse | 15 km/h   | 4250 m | 15:00           |