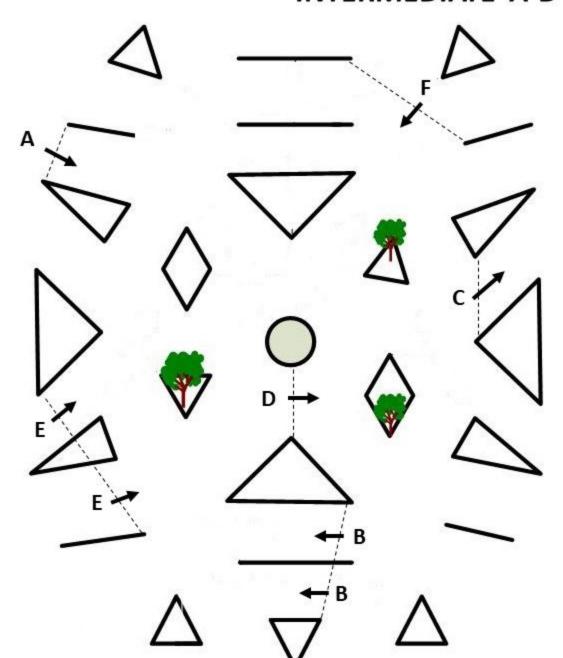

## FEI A-B-C-D-E-F INTERMEDIATE A-B-C-D-E





## FEI A-B-C-D-E-F 6







Knock down: 3

## **Live Oak International 2019**

## **Course Details MARATHON**



|              |       | Section A |        |                 | Section T    |        | Section B    |         |        |                 |              |
|--------------|-------|-----------|--------|-----------------|--------------|--------|--------------|---------|--------|-----------------|--------------|
| Class        | Group | Speed     | Length | Minimum<br>Time | Time allowed | Length | Time allowed | Speed   | Length | Minimum<br>Time | Time allowed |
| Intermediate | Pony  | 14 km/h   | 4250 m | 16.13           | - 18:13      | 1000 m | 12:00        | 13 km/h | 6895 m | 28:50 -         | 33:50*       |
|              | Horse | 15 km/h   | 4250 m | 15:00           | - 17:00      | 1000 m | 1