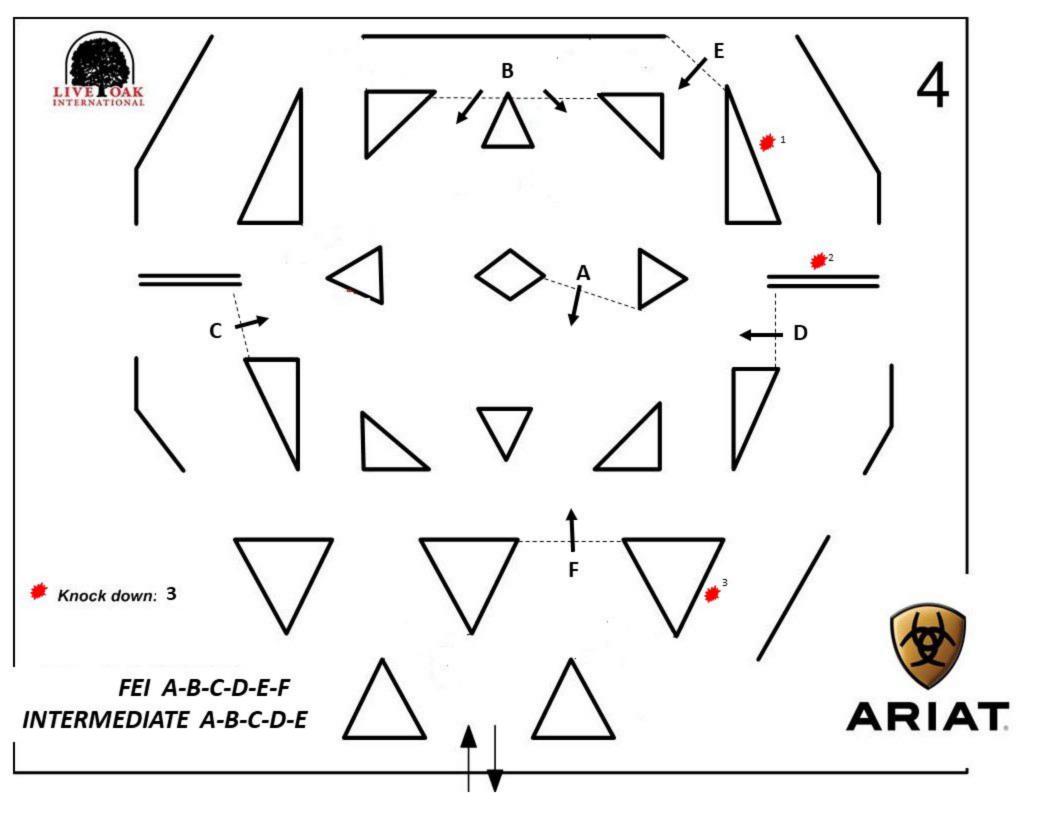

## FEI A-B-C-D-E-F INTERMEDIATE A-B-C-D-E





## FEI A-B-C-D-E-F 6







Knock down: 3

## **Live Oak International 2019**

## **Course Details MARATHON**



|              |       | Section A |        |                 | Section T    |        | Section B    |         |        |                 |              |
|--------------|-------|-----------|--------|-----------------|--------------|--------|--------------|---------|--------|-----------------|--------------|
| Class        | Group | Speed     | Length | Minimum<br>Time | Time allowed | Length | Time allowed | Speed   | Length | Minimum<br>Time | Time allowed |
| Intermediate | Pony  | 14 km/h   | 4250 m | 16.13           | - 18:13      | 1000 m | 12:00        | 13 km/h | 6895 m | 28:50 -         | 33:50*       |
|              |