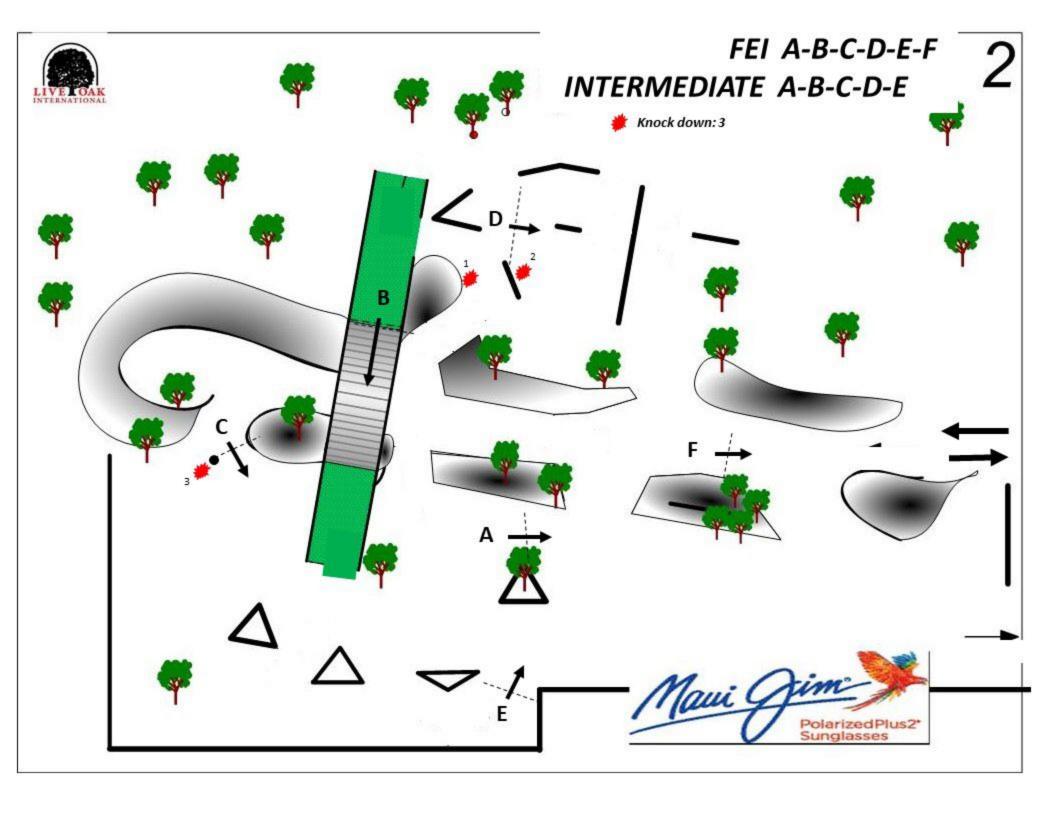

## FEI A-B-C-D-E-F INTERMEDIATE A-B-C-D-E





## FEI A-B-C-D-E-F 6







Knock down: 3

## **Live Oak International 2019**

## **Course Details MARATHON**



|              |       | Section A |        |                 | Section T    |        | Section B    |         |        |                 |              |
|--------------|-------|-----------|--------|-----------------|--------------|--------|--------------|---------|--------|-----------------|--------------|
| Class        | Group | Speed     | Length | Minimum<br>Time | Time allowed | Length | Time allowed | Speed   | Length | Minimum<br>Time | Time allowed |
| Intermediate | Pony  | 14 km/h   | 4250 m | 16.13           | - 18:13      | 1000 m | 12:00        | 13 km/h | 6895 m | 28:50 -         | 33:50*       |
|