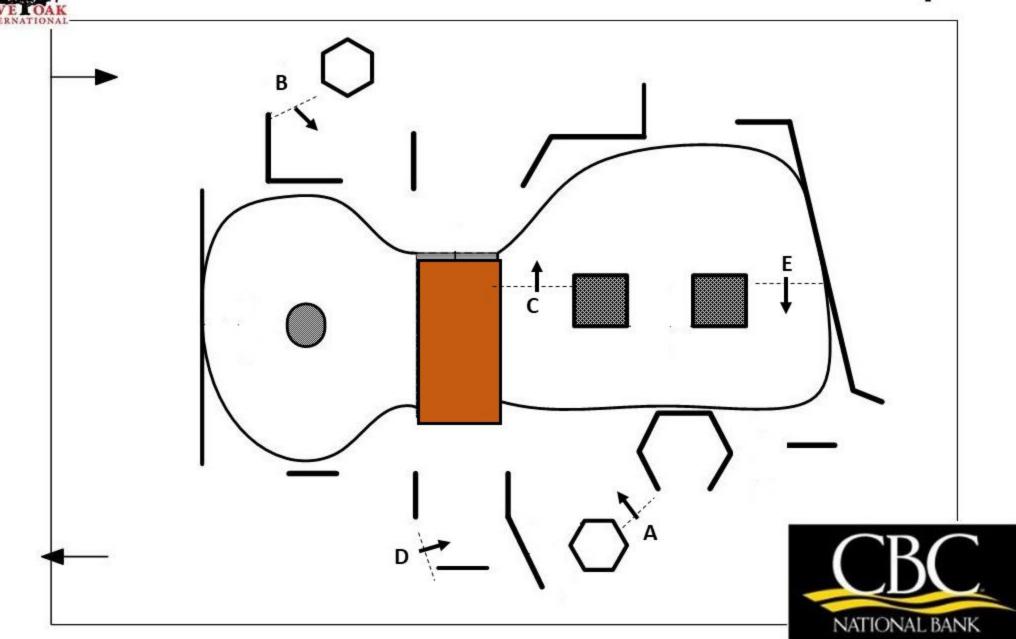

## **Live Oak International 2019**

## **Course Details MARATHON**

|              |       | Section A |        |                 | Section T    |        | Section B    |         |        |                 |              |
|--------------|-------|-----------|--------|-----------------|--------------|--------|--------------|---------|--------|-----------------|--------------|
| Class        | Group | Speed     | Length | Minimum<br>Time | Time allowed | Length | Time allowed | Speed   | Length | Minimum<br>Time | Time allowed |
| Intermediate | Pony  | 14 km/h   | 4250 m | 16.13           | - 18:13      | 1000 m | 12:00        | 13 km/h | 6895 m | 28:50 -         | 33:50*       |
|              | Horse | 15 km/h   | 4250 m | 15:00           | - 17:00      | 1000 m | 10:00        | 14 km/h | 6895 m | 26:33 -         | 31:33*       |